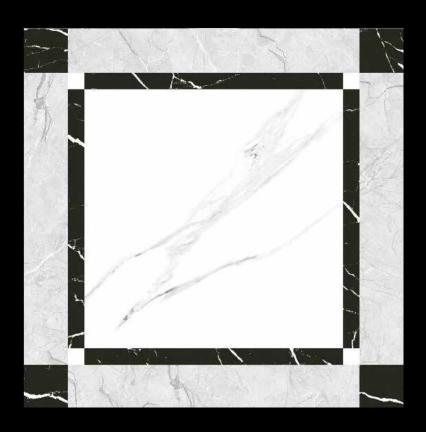

94",94"

DIGITAL GLAZED
VITRIFIED FLOOR TILES

OMHL66001 600\*600mm

Versatile Installation

Spacer Suggest

Use Wall & Floor

Random Effect

Natura Effect

## OMHL66002 600\*600mm

Versatile

Spacer Suggest

Use Wall

Random Effect

Naturo

OMHL66003 600\*600mm

Versatile Installation