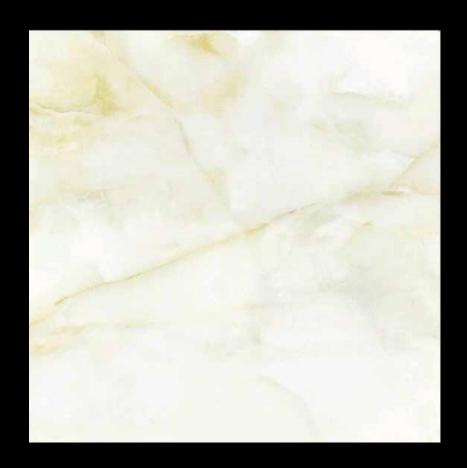

94",94"

DIGITAL GLAZED
VITRIFIED FLOOR TILES

OMHL66001 600\*600mm

Versatile Installation

Spacer Suggest

Use Wall & Floor

Random Effect

Natura Effect