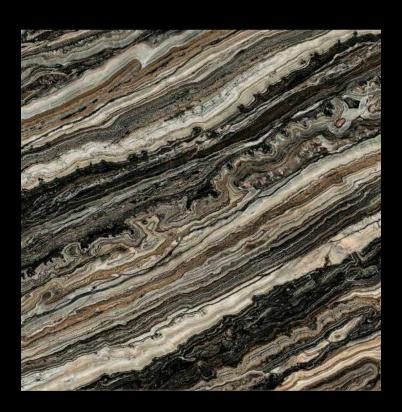

94",94"

DIGITAL GLAZED
VITRIFIED FLOOR TILES

OMHL66001 600\*600mm

Versatile Installation

Spacer Suggest

Use Wall & Floor

Random Effect

Natura Effect

## OMHL66002 600\*600mm

Versatile

Spacer Suggest

Use Wall

Random Effect

Naturo

OMHL66003 600\*600mm

Versatile Installation