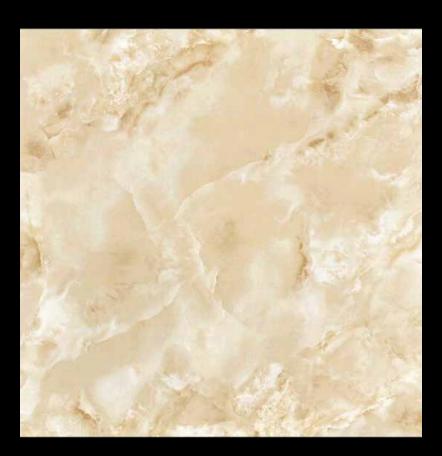

94",94"

DIGITAL GLAZED
VITRIFIED FLOOR TILES

OMHL66001 600\*600mm

Versatile Installation

Spacer Suggest

Use Wall & Floor

Random Effect

Natura Effect

## OMHL66002 600\*600mm

Versatile

Spacer Suggest

Use Wall

Random Effect

Naturo

OMHL66003 600\*600mm

Versatile Installation