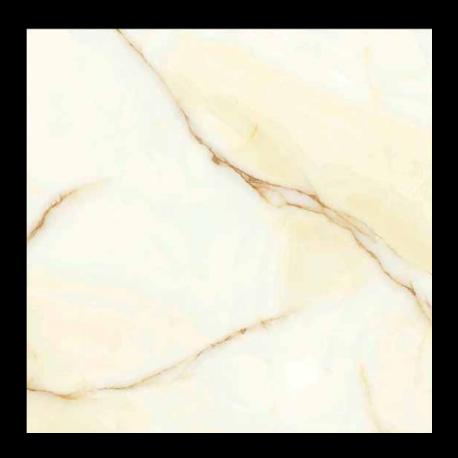

94",94"

DIGITAL GLAZED
VITRIFIED FLOOR TILES

OMHL66001 600\*600mm

Versatile Installation

Spacer Suggest

Use Wall & Floor

Random Effect

Natura Effect

## OMHL66002 600\*600mm

Versatile

Spacer Suggest

Use Wall

Random Effect

Naturo

OMHL66003 600\*600mm

Versatile Installation