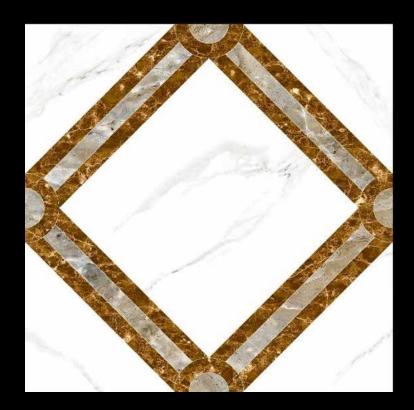

94",94"

DIGITAL GLAZED
VITRIFIED FLOOR TILES

OMHL66001 600\*600mm

Versatile Installation

Spacer Suggest

Use Wall & Floor

Random Effect

Natura Effect