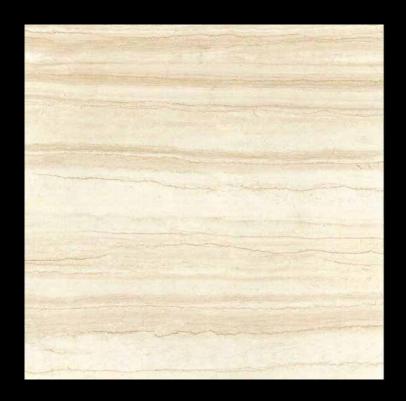

94",94"

DIGITAL GLAZED
VITRIFIED FLOOR TILES

OMHL66001 600\*600mm

Versatile Installation

Spacer Suggest

Use Wall & Floor

Random Effect

Natura Effect