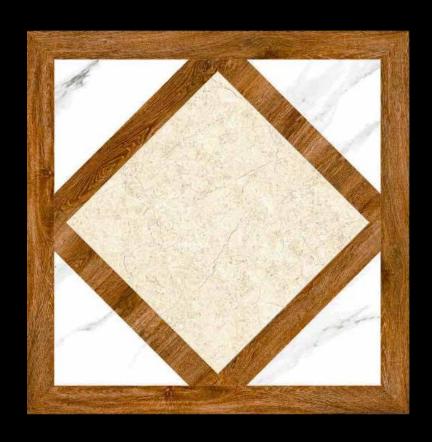

94",94"

DIGITAL GLAZED
VITRIFIED FLOOR TILES

OMHL66001 600\*600mm

Versatile Installation

Spacer Suggest

Use Wall & Floor

Random Effect

Natura Effect