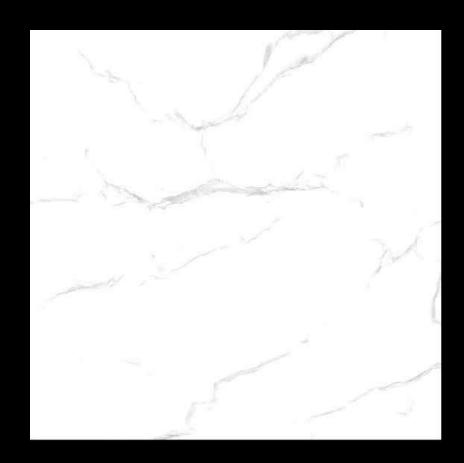

94",94"

DIGITAL GLAZED
VITRIFIED FLOOR TILES

OMHL66001 600\*600mm

Versatile Installation

Spacer Suggest

Use Wall & Floor

Random Effect

Natura Effect

## OMHL66002 600\*600mm

Versatile

Spacer Suggest

Use Wall

Random Effect

Naturo

OMHL66003 600\*600mm

Versatile Installation