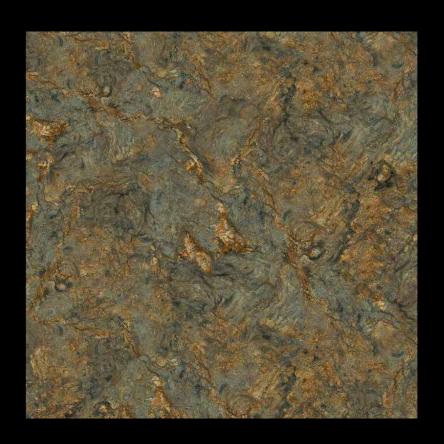

94",94"

DIGITAL GLAZED
VITRIFIED FLOOR TILES

OMHL66001 600\*600mm

Versatile Installation

Spacer Suggest

Use Wall & Floor

Random Effect

Natura Effect