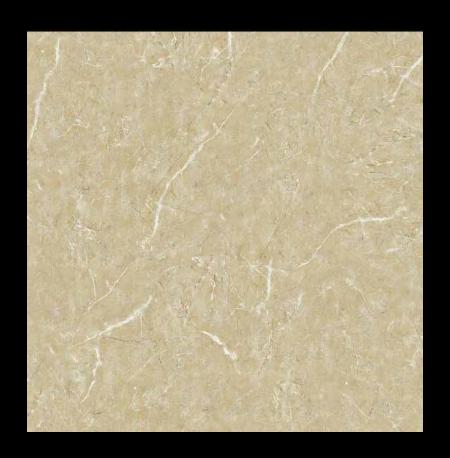

94",94"

DIGITAL GLAZED
VITRIFIED FLOOR TILES

OMHL66001 600\*600mm

Versatile Installation

Spacer Suggest

Use Wall & Floor

Random Effect

Natura Effect