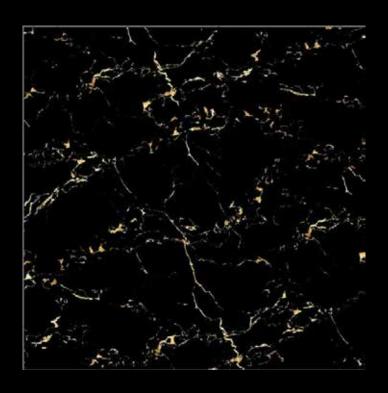

94",94"

DIGITAL GLAZED
VITRIFIED FLOOR TILES

OMHL66001 600\*600mm

Versatile Installation

Spacer Suggest

Use Wall & Floor

Random Effect

Natura Effect