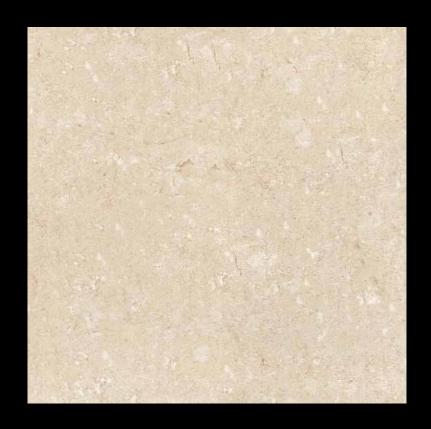

94",94"

DIGITAL GLAZED
VITRIFIED FLOOR TILES

OMHL66001 600\*600mm

Versatile Installation

Spacer Suggest

Use Wall & Floor

Random Effect

Natura Effect