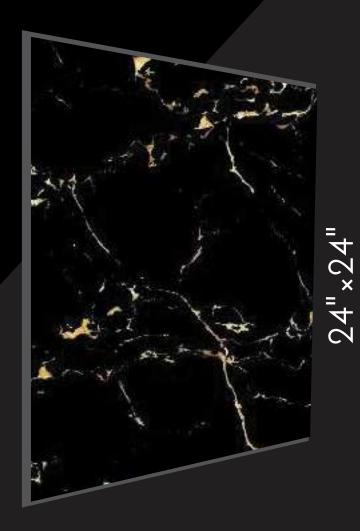

94",94"

DIGITAL GLAZED
VITRIFIED FLOOR TILES

OMHL66001 600\*600mm

Versatile Installation

Spacer Suggest

Use Wall & Floor

Random Effect

Natura Effect