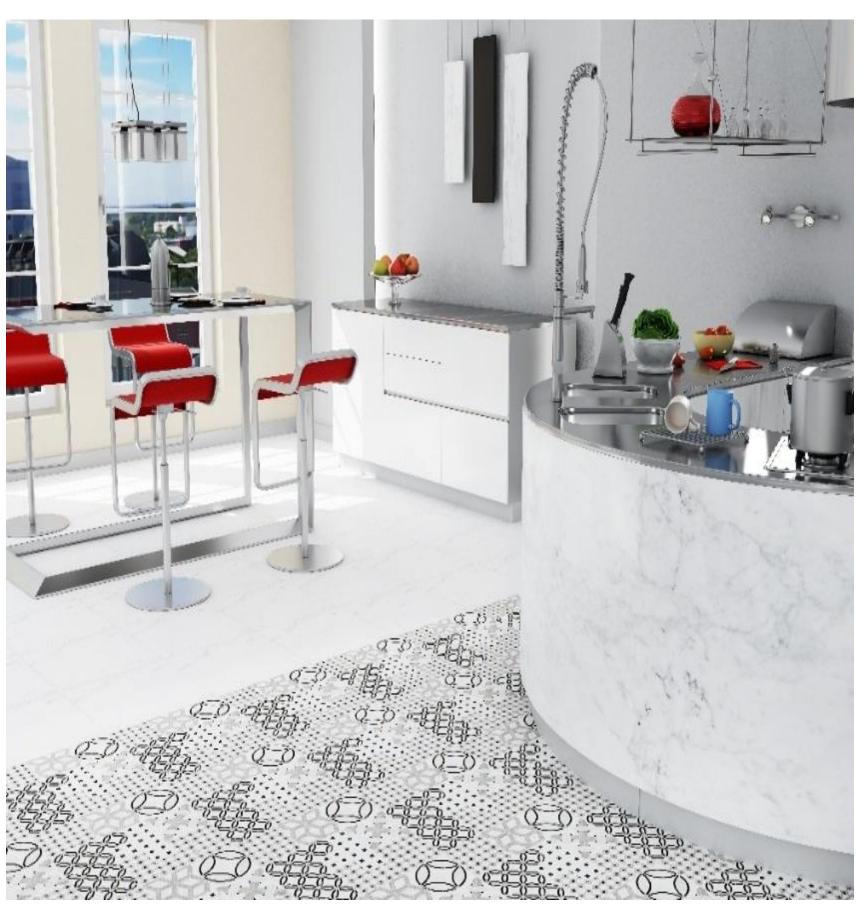

# Carrara White

01SF-BCD255-117

10SF-BCD256-MULTI

29SF-BCD234-MULTI

40x40cm\* 01SF-BCD123-117

40x40cm\* 01SF-BCD121-117

40x40cm\* 01SF-BCD120-117

40x40cm\* 17SF-BCD70-110

# Marble Series

55SF-BCD251-155

58SF-BCD252-MULTI

16SF-BCD231-116

40x40cm\* 01SF-BCD205-158

40x40cm\* 27SF-BCD206-MULTI

40x40cm\* 01SF-BCD201-108

40x40cm\* 24SF-BCD202-MULTI