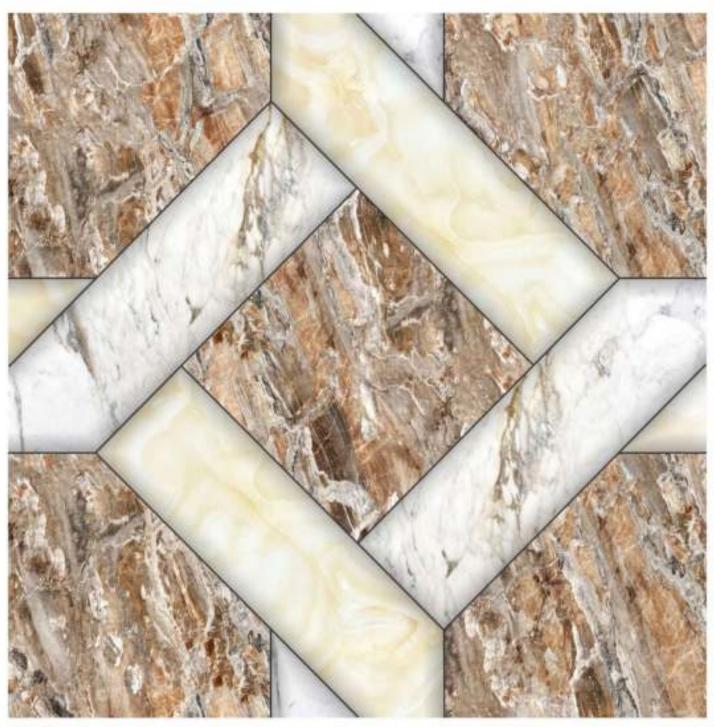

# Carrara White

01SF-BCD255-117

10SF-BCD256-MULTI

29SF-BCD234-MULTI

40x40cm\* 01SF-BCD123-117

40x40cm\* 01SF-BCD121-117

40x40cm\* 01SF-BCD120-117

40x40cm\* 17SF-BCD70-110