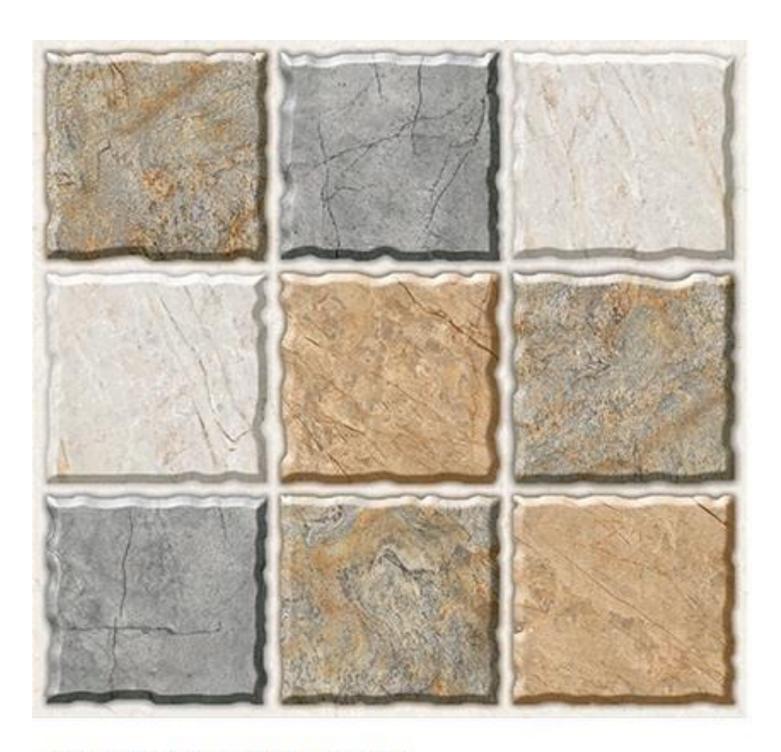

## Rustic Series

40x40cm\* 55SF-BCD68-155

40x40cm\* 25SF-BCD69-MULTI

08SF-BCD232-108

24SF-BCD233-MULTI

17SF-BCD253-117

14SF-BCD254-MULTI

40x40cm\* 16SF-BCD45-116