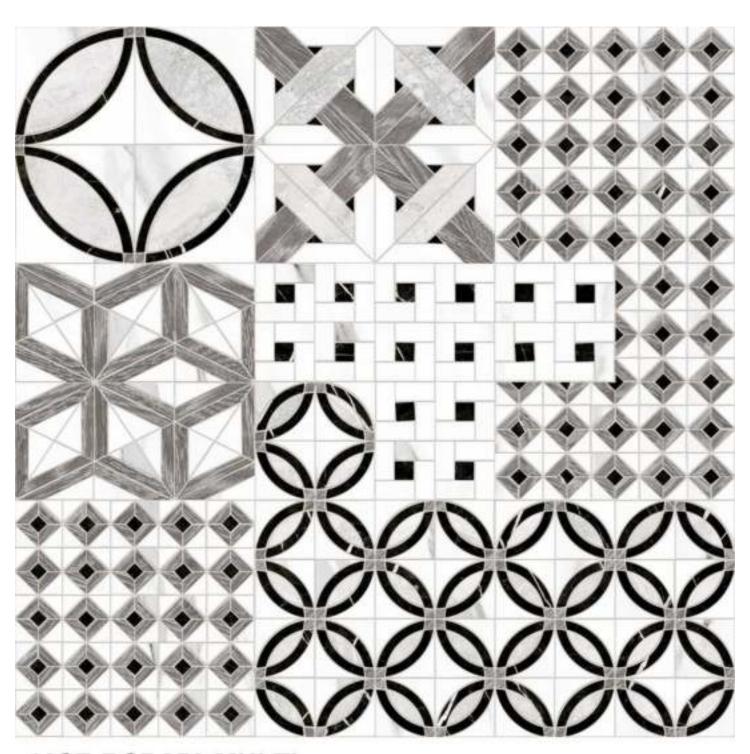

# Marble Series

55SF-BCD251-155

58SF-BCD252-MULTI

16SF-BCD231-116

40x40cm\* 01SF-BCD205-158

40x40cm\* 27SF-BCD206-MULTI

40x40cm\* 01SF-BCD201-108

40x40cm\* 24SF-BCD202-MULTI