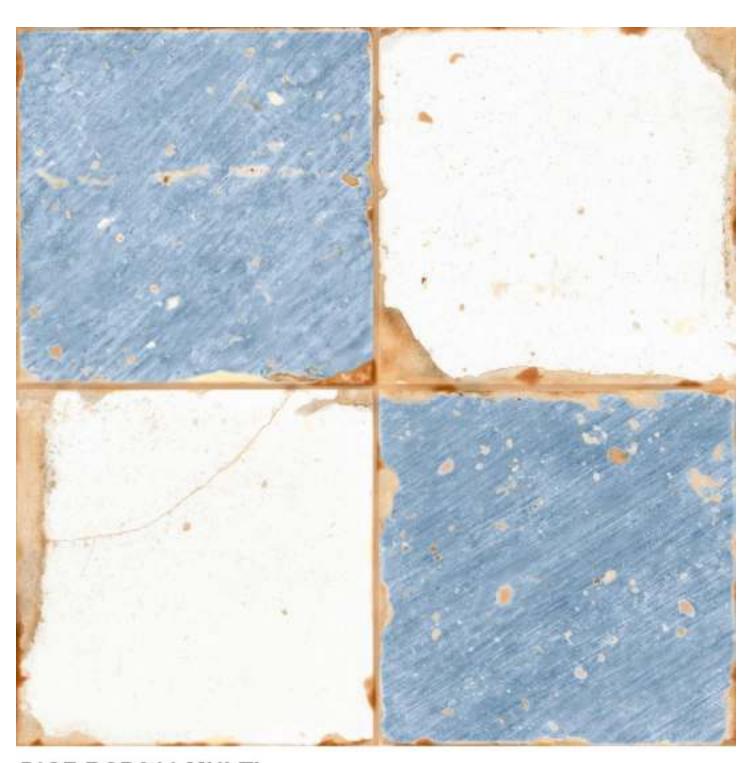

## Rustic Series

40x40cm\* 55SF-BCD68-155

40x40cm\* 25SF-BCD69-MULTI

08SF-BCD232-108

24SF-BCD233-MULTI

17SF-BCD253-117

14SF-BCD254-MULTI

40x40cm\* 16SF-BCD45-116