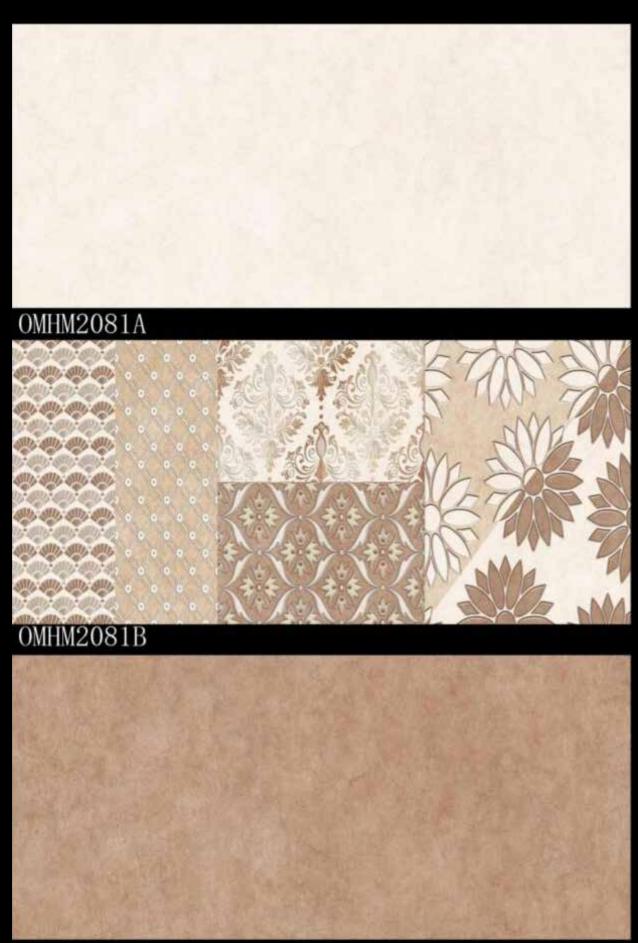

0A



OMHG 2030C



OMHG 2030B





OMHG2031A



OMHG2031C



OMHG2031B





OMHG2032A



OMHG2032C



OMHG2032B





OMHG2033



OMHG2033C



OMHG2033





#### OMHG2034A



#### OMHG2034C









#### OMHG2035A



#### OMHG2035C



OMHG2035B









#### OMHG2036C









### OMHG2037A



#### OMHG2037C



OMHG2037B





#### OMHG2038A



#### OMHG2038C



OMHG2038B





OMHG2039A



OMHG2039C



OMHG2039B





OMHG2040A



OMHG2040C



OMHG2040B





### OMHG2047A



#### OMHG2047C







OMHG2048B





#### OMHG2049A



### OMHG2049C









OMHG2O5OB

# MATTE FINISH





#### OMHM2095A



#### OMHM2095C



OMHM2095B







#### OMHM2097A



#### OMHM2097C







#### OMHM2098A



#### OMHM2098C







#### OMHM2078A



#### OMHM2078C







#### OMHM2091A



#### OMHM2091C













#### OMHM2093A



#### OMHM2093C



OMHM2093B



## 10" x 22"



| OMHM2094                               | 1 Λ                              |               |                                        |                                                                                                                                   |                    |
|----------------------------------------|----------------------------------|---------------|----------------------------------------|-----------------------------------------------------------------------------------------------------------------------------------|--------------------|
| OMITMIZU94                             | E <b>N</b><br>275,75,75,75,75,75 | 5,75,75,75,75 | \\\\\\\\\\\\\\\\\\\\\\\\\\\\\\\\\\\\\\ | ****